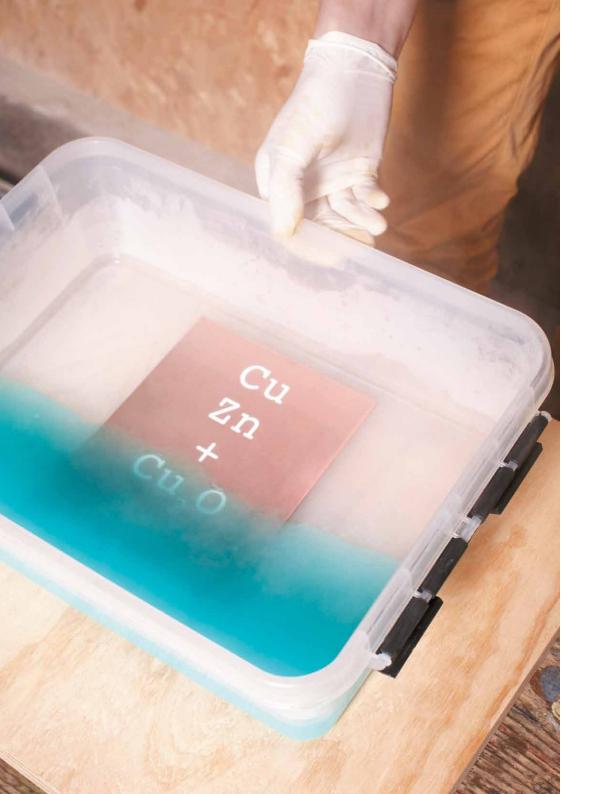

Exclusively for foundbyjames.com, Lex created 40 limited edition artworks that capture the beauty and irregularity of metals. True Colours started as a research project into colour and was motivated by the desire to create a framework in which nature can express itself and still maintain beauty, in contrast to what is expected in a mass-produced world. Starting with 6 rectangle metal panels of processed brass, aluminium, steel and copper, he applies various chemical processes to generate oxidization of the material. He explains these chemical reactions with scientific formulas neatly recorded with typography on the face of the panels. As a result he creates a rich alchemistic colour palette against an industrialized metal framework: a fascinating contrast at the pivotal point in which nature and industry converge.