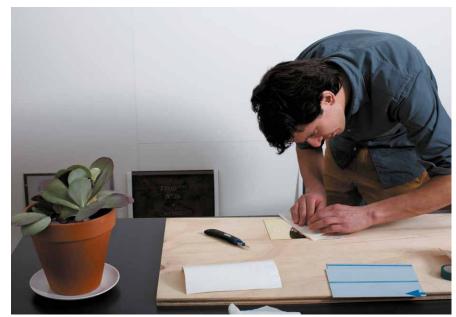

Exclusively for foundbyjames.com, Lex created 40 limited edition artworks that capture the beauty and irregularity of metals. True Colours started as a research project into colour and was motivated by the desire to create a framework in which nature can express itself and still maintain beauty, in contrast to what is expected in a mass-produced world. Starting with 6 rectangle metal panels of processed brass, aluminium, steel and copper, he applies various chemical processes to generate oxidization of the material. He explains these chemical reactions with scientific formulas neatly recorded with typography on the face of the panels. As a result he creates a rich alchemistic colour palette against an industrialized metal framework: a fascinating contrast at the pivotal point in which nature and industry converge.