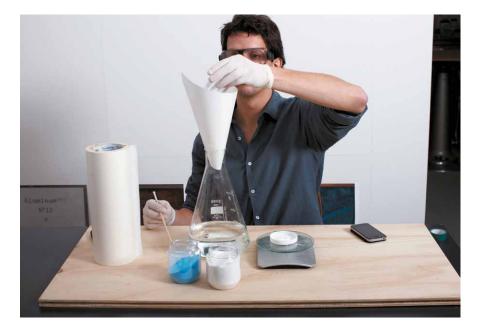

Exclusively for foundbyjames.com, Lex created 40 limited edition artworks that capture the beauty and irregularity of metals. True Colours started as a research project into colour and was motivated by the desire to create a framework in which nature can express itself and still maintain beauty, in contrast to what is expected in a mass-produced world. Starting with 6 rectangle metal panels of processed brass, aluminium, steel and copper, he applies various chemical processes to generate oxidization of the material. He explains these chemical reactions with scientific formulas neatly recorded with typography on the face of the panels. As a result he creates a rich alchemistic colour palette against an industrialized metal framework: a fascinating contrast at the pivotal point in which nature and industry converge.