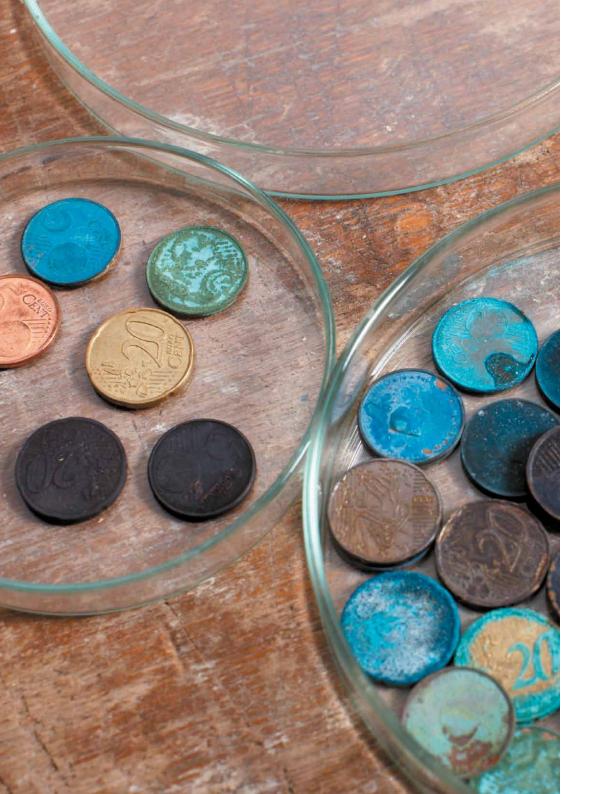

Exclusively for foundbyjames.com, Lex created 40 limited edition artworks that capture the beauty and irregularity of metals. True Colours started as a research project into colour and was motivated by the desire to create a framework in which nature can express itself and still maintain beauty, in contrast to what is expected in a mass-produced world. Starting with 6 rectangle metal panels of processed brass, aluminium, steel and copper, he applies various chemical processes to generate oxidization of the material. He explains these chemical reactions with scientific formulas neatly recorded with typography on the face of the panels. As a result he creates a rich alchemistic colour palette against an industrialized metal framework: a fascinating contrast at the pivotal point in which nature and industry converge.