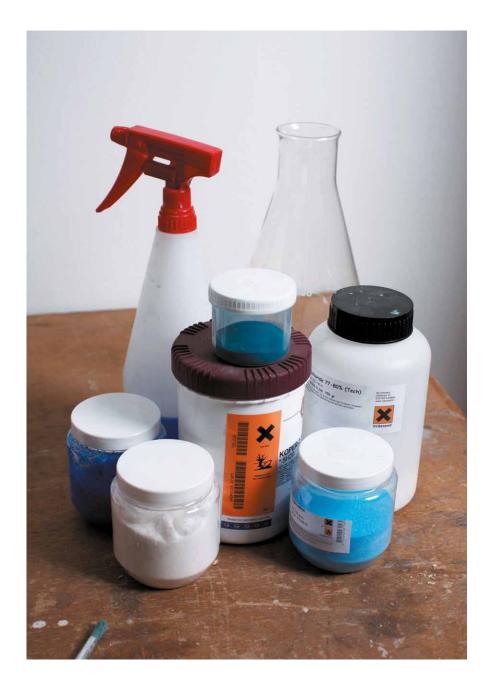

Exclusively for foundbyjames.com, Lex created 40 limited edition artworks that capture the beauty and irregularity of metals. True Colours started as a research project into colour and was motivated by the desire to create a framework in which nature can express itself and still maintain beauty, in contrast to what is expected in a mass-produced world. Starting with 6 rectangle metal panels of processed brass, aluminium, steel and copper, he applies various chemical processes to generate oxidization of the material. He explains these chemical reactions with scientific formulas neatly recorded with typography on the face of the panels. As a result he creates a rich alchemistic colour palette against an industrialized metal framework: a fascinating contrast at the pivotal point in which nature and industry converge.