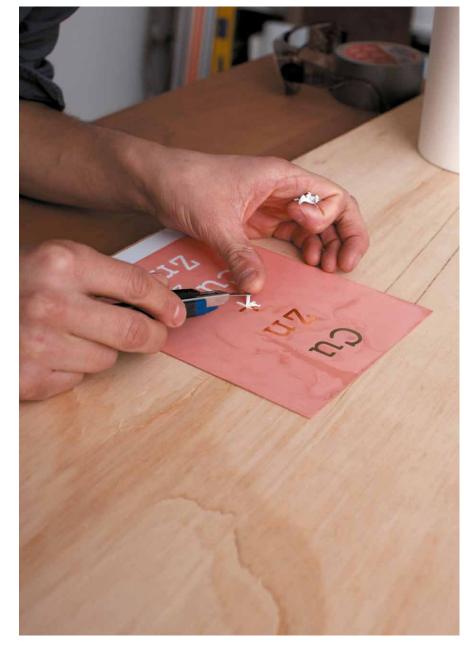

Exclusively for foundbyjames.com, Lex created 40 limited edition artworks that capture the beauty and irregularity of metals. True Colours started as a research project into colour and was motivated by the desire to create a framework in which nature can express itself and still maintain beauty, in contrast to what is expected in a mass-produced world. Starting with 6 rectangle metal panels of processed brass, aluminium, steel and copper, he applies various chemical processes to generate oxidization of the material. He explains these chemical reactions with scientific formulas neatly recorded with typography on the face of the panels. As a result he creates a rich alchemistic colour palette against an industrialized metal framework: a fascinating contrast at the pivotal point in which nature and industry converge.