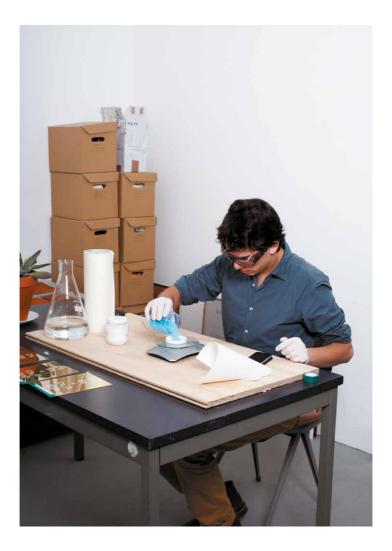

Exclusively for foundbyjames.com, Lex created 40 limited edition artworks that capture the beauty and irregularity of metals. True Colours started as a research project into colour and was motivated by the desire to create a framework in which nature can express itself and still maintain beauty, in contrast to what is expected in a mass-produced world. Starting with 6 rectangle metal panels of processed brass, aluminium, steel and copper, he applies various chemical processes to generate oxidization of the material. He explains these chemical reactions with scientific formulas neatly recorded with typography on the face of the panels. As a result he creates a rich alchemistic colour palette against an industrialized metal framework: a fascinating contrast at the pivotal point in which nature and industry converge.