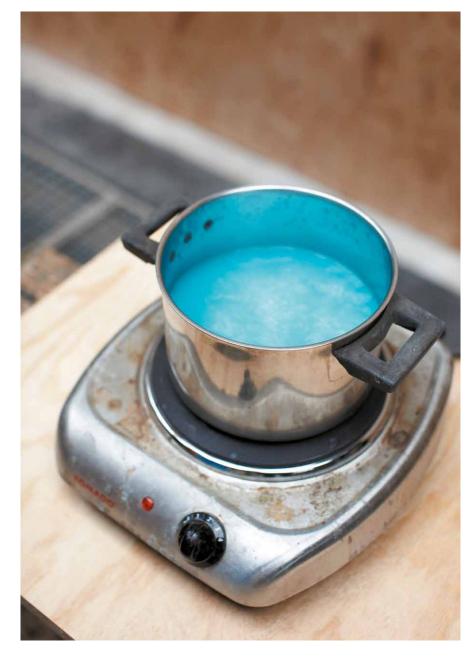

Exclusively for foundbyjames.com, Lex created 40 limited edition artworks that capture the beauty and irregularity of metals. True Colours started as a research project into colour and was motivated by the desire to create a framework in which nature can express itself and still maintain beauty, in contrast to what is expected in a mass-produced world. Starting with 6 rectangle metal panels of processed brass, aluminium, steel and copper, he applies various chemical processes to generate oxidization of the material. He explains these chemical reactions with scientific formulas neatly recorded with typography on the face of the panels. As a result he creates a rich alchemistic colour palette against an industrialized metal framework: a fascinating contrast at the pivotal point in which nature and industry converge.