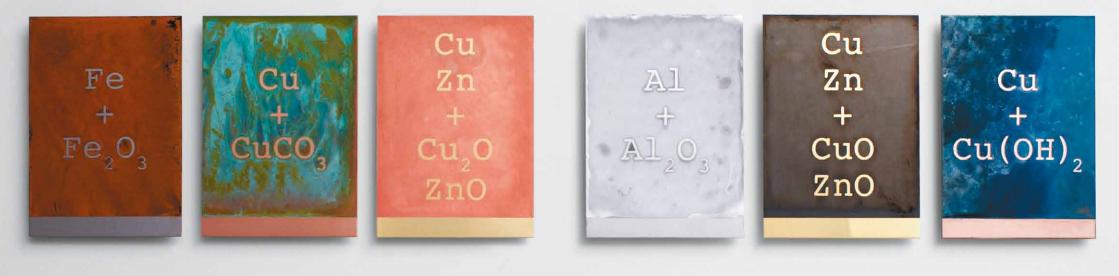

Exclusively for foundbyjames.com, Lex created 40 limited edition artworks that capture the beauty and irregularity of metals. True Colours started as a research project into colour and was motivated by the desire to create a framework in which nature can express itself and still maintain beauty, in contrast to what is expected in a mass-produced world. Starting with 6 rectangle metal panels of processed brass, aluminium, steel and copper, he applies various chemical processes to generate oxidization of the material. He explains these chemical reactions with scientific formulas neatly recorded with typography on the face of the panels. As a result he creates a rich alchemistic colour palette against an industrialized metal framework: a fascinating contrast at the pivotal point in which nature and industry converge.

#### **True Colours Miniatures**

LEX POTT FOUND BY JAMES

Limited run of 40 sets Each set contains 6 unique panels Size per panel: 210 x 148mm (A5 portrait) Materials: copper, aluminium, brass, steel Numbered and signed by the artist Price: €420 per set