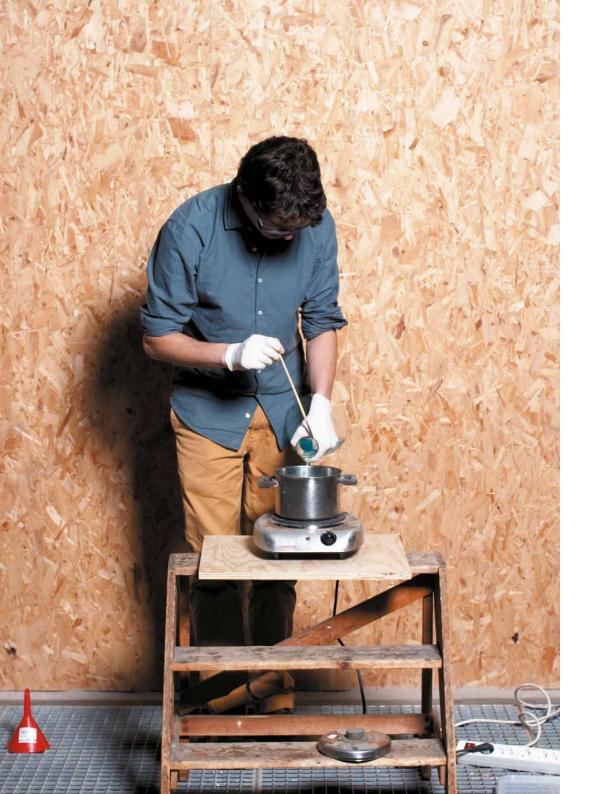

Exclusively for foundbyjames.com, Lex created 40 limited edition artworks that capture the beauty and irregularity of metals. True Colours started as a research project into colour and was motivated by the desire to create a framework in which nature can express itself and still maintain beauty, in contrast to what is expected in a mass-produced world. Starting with 6 rectangle metal panels of processed brass, aluminium, steel and copper, he applies various chemical processes to generate oxidization of the material. He explains these chemical reactions with scientific formulas neatly recorded with typography on the face of the panels. As a result he creates a rich alchemistic colour palette against an industrialized metal framework: a fascinating contrast at the pivotal point in which nature and industry converge.